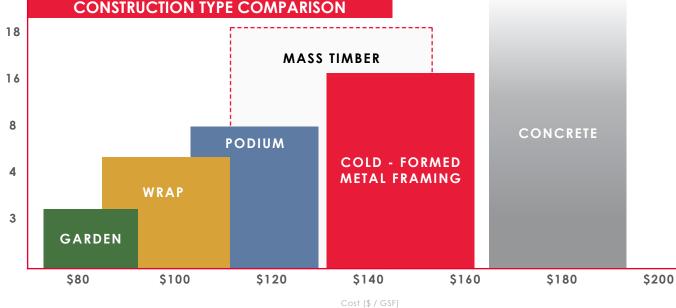

## DENSITY AT 150 TO 250 DU/ACRE

BKV Group architects and engineers research zoning, codes, building technology, and team with contractors to identify low cost and high density design systems for our client's costly urban sites. The collaborative effort results in a development of 50% more density, less construction cost and 20% faster occupancy. The BKV Group key design innovations include:

- 10-story panelized steel stud structure
- 6-story panelized wood frame
  structural systems
- Modular and prefabricated
  components throughout
- Reduction in on-site construction and shorter build time

## DESIGN AND CONSTRUCTION EFFICIENCY

An efficient design process that enhances construction technology and lowers onsite labor costs. Design that reduces the amount of built area while maintaining the maximum rentable area creating the lowest construction cost. Greater efficiency is accomplished through:

### **INNOVATIVE CONSTRUCTION**

BKV Group researches innovative construction technology that enhances the value of the project, leverages the facility budget and shortens the project duration. Innovation in the application of codes and building systems that allows differentiation in the market place. At BKV Group the potential is:

- Combining building systems and code categories to increase density
- Research into structural systems to increase height and flexibility
- Exterior material systems for efficiency and speed of construction
- Panelized and modular construction
  for labor reduction